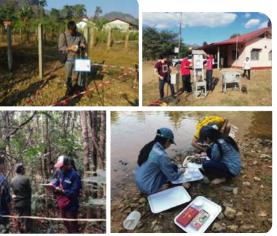

#### Environment and Social Monitoring (ESM)

Environmental and Social Monitoring is a crucial process that involves systematically tracking and assessing the environmental and social impacts of a project or development throughout its lifecycle. It aims to ensure that the project adheres to the mitigation measures and commitments outlined in the Environmental and Social Impact Assessment (ESIA) and other relevant environmental and social management plans.

### 9. Environmental Monitoring **Project**

ENVIRONMENTAL MONITORING FOR NAM NGUM 1 HPP EXPANSION PROJECT Date: August 2017 Customer: Hazama Ando Corporation. Location: Vientiane Province

ENVIRONMENTAL MONITORING FOR 600MW MONSOON WIND FARM PROJECT Date: January 2023 Customer: Monsoon Power Co., LTD. Location: Xekong Province

NOISE MONITORING OF BUS DEPOT IN LAK 18 ON 13S ROAD PROJECT Date: June 2014 Customer: Asian Development Bank. Location: Vientiane Capital

AIR QUALITY MONITORING FOR BAUXITEPROCESSING PLANT PROJECT, PAKSONG DISTRICT Date: 2015 Customer: ESL Sole Co., Ltd. Location: Champasack Province