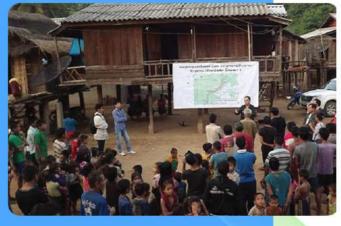

## 4. Our Client

At Innogreen, we're eager to collaborate with a diverse range of clients and partners, both locally and globally, to deliver innovative environmental solutions across sectors such as agriculture, infrastructure, mining, hydropower, industrial facilities, surveying and mapping, water quality, air and noise monitoring, and tourism.

### 5. Project Highlight @ EIA and IEE Project

ESIA- 1,313.83 HA FRUITS PLANTATION PROJECT. Date: November 2019 Customer: Hoang Anh Attapeu Agriculture Company. Location: Sekong Province.

ESIA- 840.9 HA FRUITS PLANTATION PROJECT Date: May 2019 Customer: Hoang Anh Quang Minh Company. Location: Sekong Province